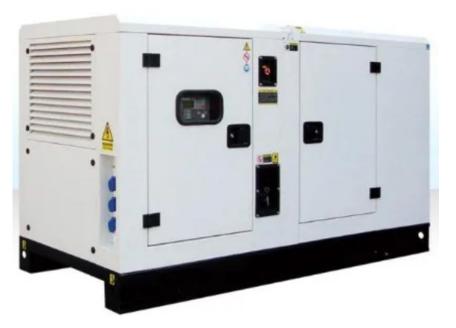

## **DIESEL GENERATOR**

Now you can replace the diesel and petrol generator with a Solectric mobile power station, it is completely green and non-pollutant to the environment. Solectric is clean energy and contributes to social energy conservation and emission reduction. As a standby power supply or as main power supply, it provides continuous seamless power for families and businesses during power outages. No need for buying fuel, no noise, no oil change, no spark plug replacement, no manpower needed.