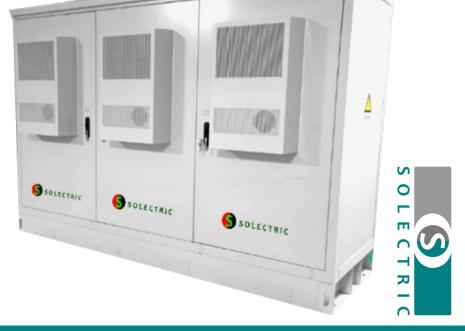

## **DIESEL GENERATOR**

Now you can replace the diesel and petrol generator with a Solectric mobile power station, it is completely green and non-pollutant to the environment. Solectric is clean energy and contributes to social energy conservation and emission reduction. As a standby power supply or as main power supply, it provides continuous seamless power for families and businesses during power outages. No need for buying fuel, no noise, no oil change, no spark plug replacement, no manpower needed.